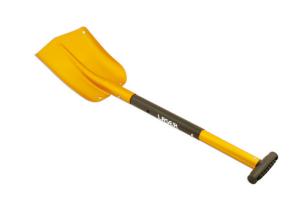

## Pelle à neige pliable

A foldaway snow shovel that breaks down into three separate parts for compact storage when not in use. Made from durable aluminium, the tool is full size (820mm) when assembled and the shovel blade is designed for efficient snow clearance. The simple push button locking mechanism is designed for easy assembly/disassembly. Supplied in a waterproof zip bag, ideal for storing in the boot of a car in case of winter emergencies.

## **Additional Information**

- · Pelle pliable en 3 composant
- · Fabrication en Aluminium
- 820mm de long
- · 1.5mm d'épaissseur
- · Fourni dans un sac de rangement

http://lasertools.co.uk/product/5702