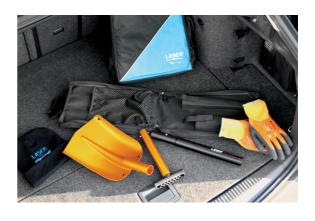

## Pelle à neige pliable

A foldaway snow shovel that breaks down into three separate parts for compact storage when not in use. Made from durable aluminium, the tool is full size (820mm) when assembled and the shovel blade is designed for efficient snow clearance. The simple push button locking mechanism is designed for easy assembly/disassembly. Supplied in a waterproof zip bag, ideal for storing in the boot of a car in case of winter emergencies.

## **Additional Information**

- · Pelle pliable en 3 composant
- · Fabrication en Aluminium
- 820mm de long
- · 1.5mm d'épaissseur
- · Fourni dans un sac de rangement

http://lasertools.co.uk/product/5702