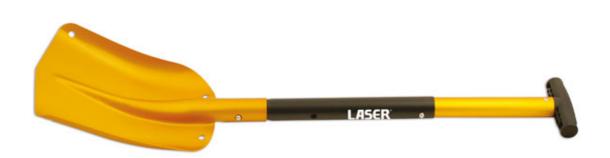

## Pelle à neige pliable

A foldaway snow shovel that breaks down into three separate parts for compact storage when not in use. Made from durable aluminium, the tool is full size (820mm) when assembled and the shovel blade is designed for efficient snow clearance. The simple push button locking mechanism is designed for easy assembly/disassembly. Supplied in a waterproof zip bag, ideal for storing in the boot of a car in case of winter emergencies.