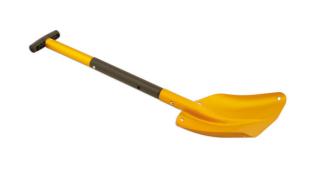

## Pelle à neige pliable

A foldaway snow shovel that breaks down into three separate parts for compact storage when not in use. Made from durable aluminium, the tool is full size (820mm) when assembled and the shovel blade is designed for efficient snow clearance. The simple push button locking mechanism is designed for easy assembly/disassembly. Supplied in a waterproof zip bag, ideal for storing in the boot of a car in case of winter emergencies.

## **Additional Information**

- · Pelle pliable en 3 composant
- · Fabrication en Aluminium
- 820mm de long
- · 1.5mm d'épaissseur
- · Fourni dans un sac de rangement

http://lasertools.co.uk/product/5702