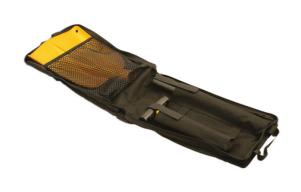

## Pelle à neige pliable

A foldaway snow shovel that breaks down into three separate parts for compact storage when not in use. Made from durable aluminium, the tool is full size (820mm) when assembled and the shovel blade is designed for efficient snow clearance. The simple push button locking mechanism is designed for easy assembly/disassembly. Supplied in a waterproof zip bag, ideal for storing in the boot of a car in case of winter emergencies.

## **Additional Information**

- · Pelle pliable en 3 composant
- · Fabrication en Aluminium
- 820mm de long
- · 1.5mm d'épaissseur
- · Fourni dans un sac de rangement

http://lasertools.co.uk/product/5702