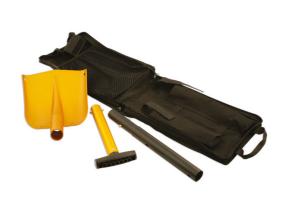

## Pelle à neige pliable

A foldaway snow shovel that breaks down into three separate parts for compact storage when not in use. Made from durable aluminium, the tool is full size (820mm) when assembled and the shovel blade is designed for efficient snow clearance. The simple push button locking mechanism is designed for easy assembly/disassembly. Supplied in a waterproof zip bag, ideal for storing in the boot of a car in case of winter emergencies.

## **Additional Information**

- · Pelle pliable en 3 composant
- · Fabrication en Aluminium
- 820mm de long
- · 1.5mm d'épaissseur
- · Fourni dans un sac de rangement

http://lasertools.co.uk/product/5702