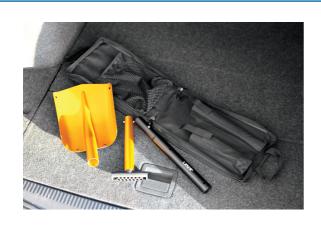

## Pelle à neige pliable

A foldaway snow shovel that breaks down into three separate parts for compact storage when not in use. Made from durable aluminium, the tool is full size (820mm) when assembled and the shovel blade is designed for efficient snow clearance. The simple push button locking mechanism is designed for easy assembly/disassembly. Supplied in a waterproof zip bag, ideal for storing in the boot of a car in case of winter emergencies.