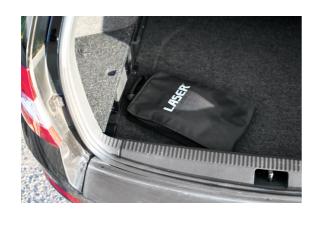

## Pelle à neige pliable

A foldaway snow shovel that breaks down into three separate parts for compact storage when not in use. Made from durable aluminium, the tool is full size (820mm) when assembled and the shovel blade is designed for efficient snow clearance. The simple push button locking mechanism is designed for easy assembly/disassembly. Supplied in a waterproof zip bag, ideal for storing in the boot of a car in case of winter emergencies.

## **Additional Information**

- · Pelle pliable en 3 composant
- · Fabrication en Aluminium
- 820mm de long
- · 1.5mm d'épaissseur
- · Fourni dans un sac de rangement

http://lasertools.co.uk/product/5702